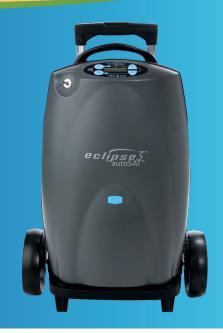

## SeQual Eclipse 3 with autoSAT Small, Trusted, Proven

The Eclipse 3 was developed with you, the patient, in mind. It adapts as your needs change. It is the all-in-one oxygen system for ambulating around the home, the town and the world! The Eclipse 3 keeps up with your various activities of daily living while providing the individualized oxygen.

## **SeQual Eclipse 3 with autoSAT Features:**

- Small, lightweight and easy to use
- Low-maintenance and low power-consuming system.
- AC/DC and rechargeable power cartridge extends therapy time and patient travel.
- FAA approved for commercial airline travel.

- Accessory options that support an active lifestyle.
- Offers both continuous flow and pulse dose options
- One machine for both stationary and ambulatory needs.
- Longer service intervals with lower maintenance costs.